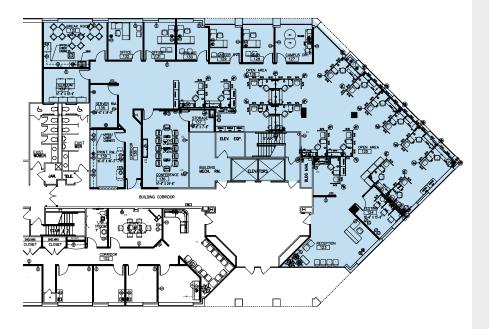

FOR SUBLEASE > OFFICE SPACE

# Two Crowne Point

Colliers INTERNATIONAL

2 CROWNE POINT DRIVE, SHARONVILLE, OH 45241



## PROPERTY HIGHLIGHTS

- > First floor space available for sublease
- > Move-in ready
- > All furniture is available to remain in the space
- > High visibility to I-75
- > Abundant parking
- > Located within the I-275 beltway



## SUITE 100 FLOOR PLAN









## **SNAPSHOT**

| Building Type | Office          |
|---------------|-----------------|
| Available SF  | 6,549 SF        |
| Lease Rate    | \$11.95 per RSF |
| Sublease      | July 31 2019    |

### **CONTACT**

RICHARD P. MEDER
513 562 2253
CINCINNATI, OH
richard.meder@colliers.com

COLLIERS INTERNATIONAL GREATER CINCINNATI 425 Walnut Street, Suite 1200 Cincinnati, OH 45202

www.colliers.com

The information contained herein has been obtained from sources we deem reliable. We have no reason to doubt its accuracy, but we do not guarantee it. A Copyright by Colliers International 2015. This flier may be reproduced only in its entirety, without modification or deletion.