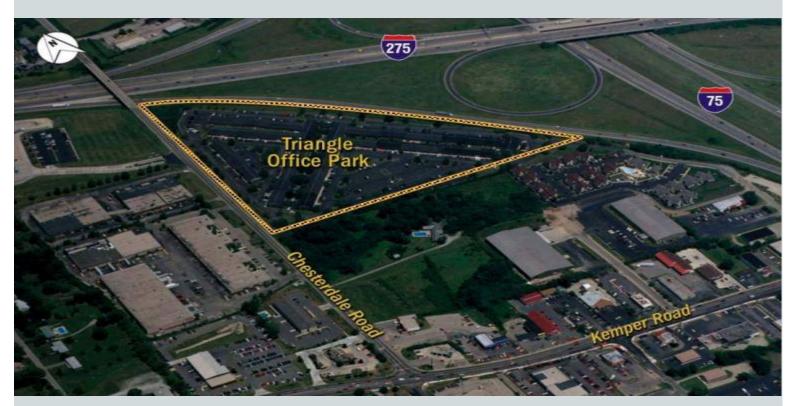

# For lease – office space

Triangle Office Park

38 Triangle Park Drive Cincinnati, Ohio 45246

### **Property Highlights**

- Excellent value office opportunities
- Owned and managed by Duke Realty-superior customer service
- High-quality tenant finish
- Most central location in suburban Cincinnati
- 24 hour office access
- 9' ceilings
- Proximity to hotels, restaurants and TriCounty Mall
- Free, on-site conference facility and exercise room
- I-275 signage available